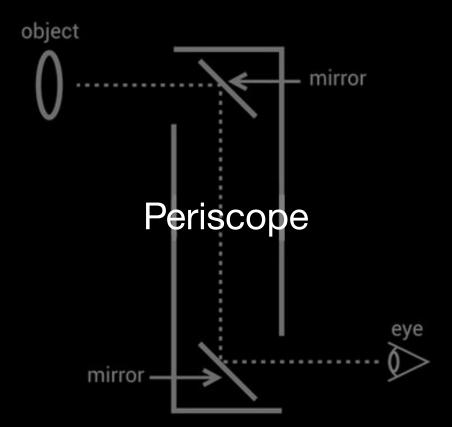

|     |
|---------------------------|-----|
| Coffee                    |     |
| Vin Sur Vingt             |     |
| Restaurant (Full Service) |     |
| Wagshal's Delicatessen    | Yes |
| Grocery                   |     |
| We the Pizza/Good Stuff   |     |
| Restaurant (Fast Casual)  |     |
| Wilson Hardware           |     |
| Restaurant (Full Service) |     |
| Yoga 6                    |     |
| Fitness                   |     |
| Zeke's Coffee             |     |
| Coffee                    |     |

# Glassitorium

Armature Works Final Proposal



Site A: Camera Obscura Site B: Periscope Site C: n/a

Site D: Kaleidoscope



Site A: Camera Obscura

Site B: Periscope

Site D: Kaleidoscope

# Pixelated Camera Obscura

Site A: Camera Obscura







## Site A: Camera Obscura











Site B: Periscope





Site B: Periscope 16.5" in-ground light propsal locations 27" 36" 16.5" 120"



Site D: Kaleidoscope (Single - most likely going with single version)





Site D: Kaleidoscope (Double)





Site D: Kaleidoscope (double)







Site D: Kaleidoscope (single)







### Proposed Color Palette:

- Used in a variety on all three sculptures
- Paint type: Automotive Paint with protective clear coat or epoxy primer base paint)
- Final palette TBD with fabricators and samples



Pale Pink, Camel, Sienna, and Aluminium (the material)

Examples: In Ground Lighting Considerations (flush with ground, angle capabilities, and preferred with color options for camera obscura)







# THANK YOU!