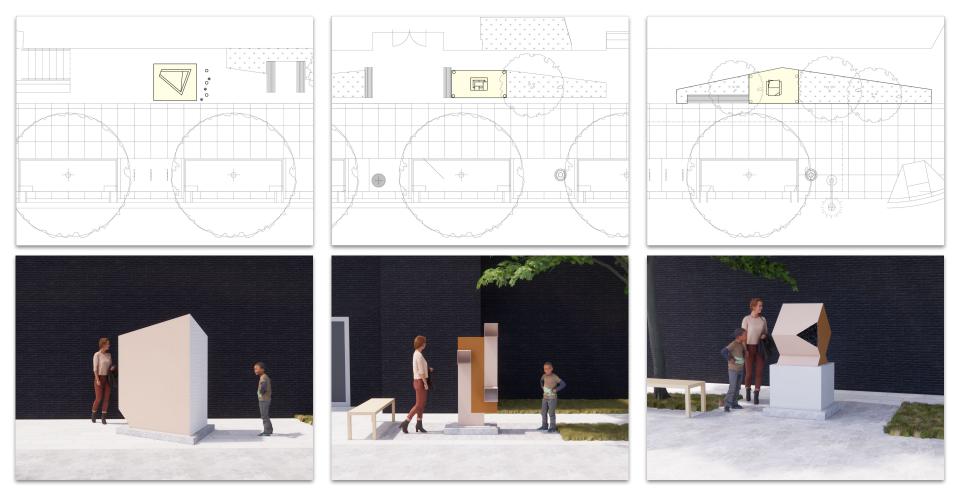

Full Service)              |     |
| Victory Brewing                        | Yes |
| Food & Beverage                        |     |

| Vigilante Coffee          |     |
|---------------------------|-----|
| Coffee                    |     |
| Vin Sur Vingt             |     |
| Restaurant (Full Service) |     |
| Wagshal's Delicatessen    | Yes |
| Grocery                   |     |
| We the Pizza/Good Stuff   |     |
| Restaurant (Fast Casual)  |     |
| Wilson Hardware           |     |
| Restaurant (Full Service) |     |
| Yoga 6                    |     |
| Fitness                   |     |
| Zeke's Coffee             |     |
| Coffee                    |     |

# Glassitorium

Armature Works Final Proposal



Site A: Camera Obscura Site B: Periscope Site C: n/a

Site D: Kaleidoscope



Site A: Camera Obscura

Site B: Periscope

Site D: Kaleidoscope

# Pixelated Camera Obscura

Site A: Camera Obscura







## Site A: Camera Obscura











Site B: Periscope





Site B: Periscope 16.5" in-ground light propsal locations 27" 36" 16.5" 120"



Site D: Kaleidoscope (Single - most likely going with single version)





Site D: Kaleidoscope (Double)





Site D: Kaleidoscope (double)







Site D: Kaleidoscope (single)







### Proposed Color Palette:

- Used in a variety on all three sculptures
- Paint type: Automotive Paint with protective clear coat or epoxy primer base paint)
- Final palette TBD with fabricators and samples



Pale Pink, Camel, Sienna, and Aluminium (the material)

Examples: In Ground Lighting Considerations (flush with ground, angle capabilities,