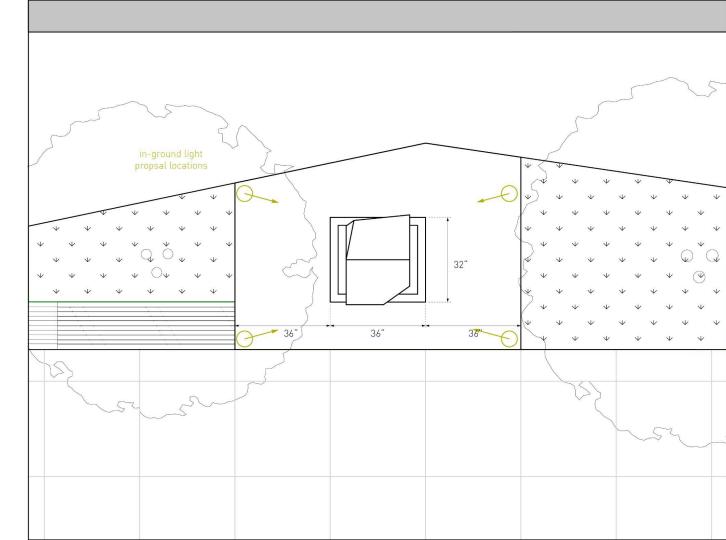

)  |     |
| Wilson Hardware           |     |
| Restaurant (Full Service) |     |
| Yoga 6                    |     |
| Fitness                   |     |
| Zeke's Coffee             |     |
| Coffee                    |     |

# Glassitorium

Armature Works Final Proposal



Site A: Camera Obscura Site B: Periscope Site C: n/a

Site D: Kaleidoscope



Site A: Camera Obscura

Site B: Periscope

Site D: Kaleidoscope

# Pixelated Camera Obscura

Site A: Camera Obscura







## Site A: Camera Obscura











Site B: Periscope





Site B: Periscope 16.5" in-ground light propsal locations 27" 36" 16.5" 120"



Site D: Kaleidoscope (Single - most likely going with single version)





Site D: Kaleidoscope (Double)





Site D: Kaleidoscope (double)







Site D: Kaleidoscope (single)







### Proposed Color Palette:

- Used in a variety on all three sculptures
- Paint type: Automotive Paint with protective clear coat or epoxy primer base paint)
- Final palette TBD with fabricators and samples



Pale Pink, Camel, Sienna, and Aluminium (the material)

Examples: In Ground Lighting Considerations (flush with ground, angle capabilities, and preferred with color options for camera obscura)







# THANK YOU!