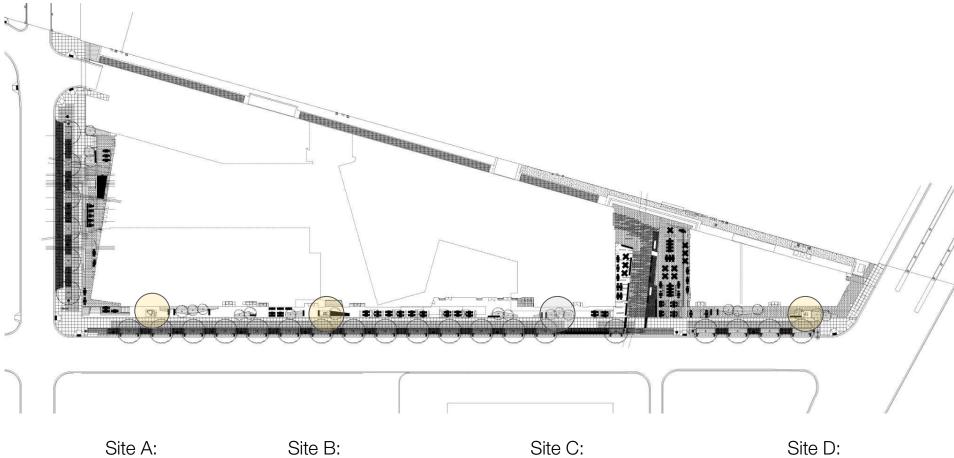

|     |
| Urbano                                 |     |
| Restaurant (Full Service)              |     |
| Victory Brewing                        | Yes |
| Food & Beverage                        |     |

| Vigilante Coffee          |     |
|---------------------------|-----|
| Coffee                    |     |
| Vin Sur Vingt             |     |
| Restaurant (Full Service) |     |
| Wagshal's Delicatessen    | Yes |
| Grocery                   |     |
| We the Pizza/Good Stuff   |     |
| Restaurant (Fast Casual)  |     |
| Wilson Hardware           |     |
| Restaurant (Full Service) |     |
| Yoga 6                    |     |
| Fitness                   |     |
| Zeke's Coffee             |     |
| Coffee                    |     |

# Glassitorium

Armature Works Final Proposal



Site A: Camera Obscura Site B: Periscope Site C: n/a

Site D: Kaleidoscope



Site A: Camera Obscura

Site B: Periscope

Site D: Kaleidoscope

# Pixelated Camera Obscura

Site A: Camera Obscura







## Site A: Camera Obscura











Site B: Periscope





Site B: Periscope 16.5" in-ground light propsal locations 27" 36" 16.5" 120"



Site D: Kaleidoscope (Single - most likely going with single version)





Site D: Kaleidoscope (Double)





Site D: Kaleidoscope (double)







Site D: Kaleidoscope (single)







### Proposed Color Palette:

- Used in a variety on all three sculptures
- Paint type: Automotive Paint with protective clear coat or epoxy primer base paint)
- Final palette TBD with fabricators and samples



Pale Pink, Camel, Sienna, and Aluminium (the material)

Exampl