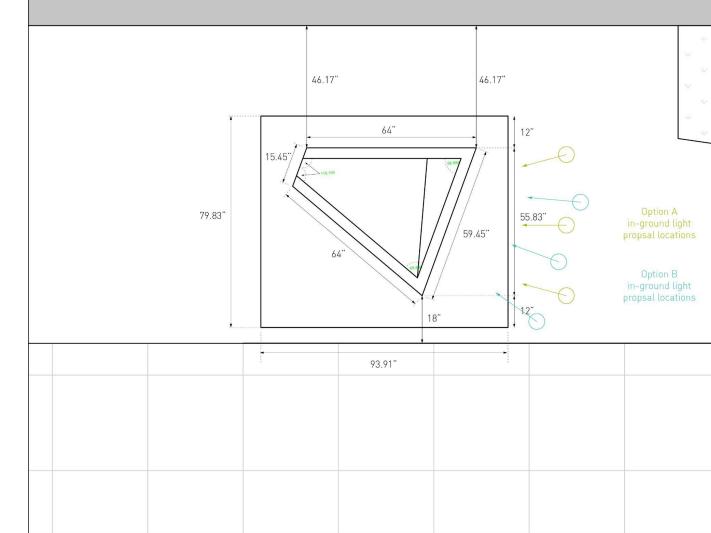

|     |
|---------------------------|-----|
| Coffee                    |     |
| Vin Sur Vingt             |     |
| Restaurant (Full Service) |     |
| Wagshal's Delicatessen    | Yes |
| Grocery                   |     |
| We the Pizza/Good Stuff   |     |
| Restaurant (Fast Casual)  |     |
| Wilson Hardware           |     |
| Restaurant (Full Service) |     |
| Yoga 6                    |     |
| Fitness                   |     |
| Zeke's Coffee             |     |
| Coffee                    |     |

# Glassitorium

Armature Works Final Proposal



Site A: Camera Obscura Site B: Periscope Site C: n/a

Site D: Kaleidoscope



Site A: Camera Obscura

Site B: Periscope

Site D: Kaleidoscope

# Pixelated Camera Obscura

Site A: Camera Obscura







## Site A: Camera Obscura











Site B: Periscope





Site B: Periscope 16.5" in-ground light propsal locations 27" 36" 16.5" 120"



Site D: Kaleidoscope (Single - most likely going with single version)





Site D: Kaleidoscope (Double)





Site D: Kaleidoscope (double)







Site D: Kaleidoscope (single)







### Proposed Color Palette:

- Used in a variety on all three sculptures
- Paint type: Automotive Paint with protective clear coat or epoxy primer base paint)
- Final palette TBD with fabricators and samples



Pale Pink, Camel, Sienna, and Aluminium (the material)

Examples: In Ground Lighting Considerations (flush with ground, angle capabilities, and preferred with color options for camera obscura)







# THANK YOU!