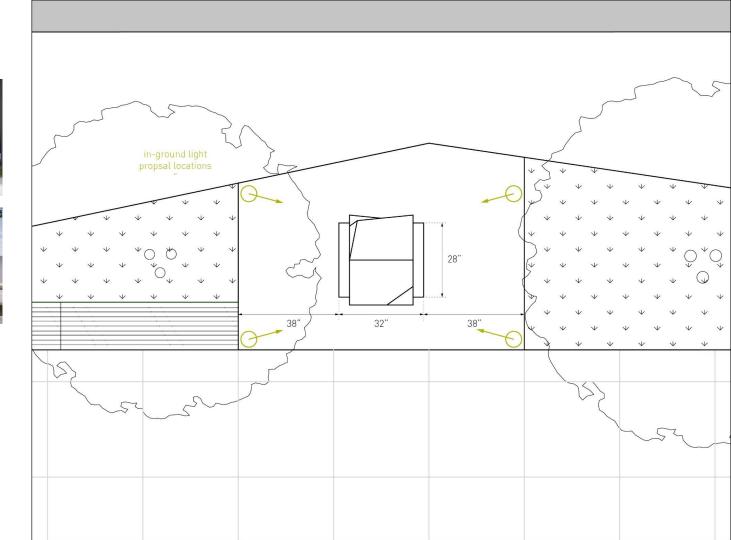

f   |     |
| Restaurant (Fast Casual)  |     |
| Wilson Hardware           |     |
| Restaurant (Full Service) |     |
| Yoga 6                    |     |
| Fitness                   |     |
| Zeke's Coffee             |     |
| Coffee                    |     |

# Glassitorium

Armature Works Final Proposal



Site A: Camera Obscura Site B: Periscope Site C: n/a

Site D: Kaleidoscope



Site A: Camera Obscura

Site B: Periscope

Site D: Kaleidoscope

# Pixelated Camera Obscura

Site A: Camera Obscura







## Site A: Camera Obscura











Site B: Periscope





Site B: Periscope 16.5" in-ground light propsal locations 27" 36" 16.5" 120"



Site D: Kaleidoscope (Single - most likely going with single version)





Site D: Kaleidoscope (Double)





Site D: Kaleidoscope (double)







Site D: Kaleidoscope (single)







### Proposed Color Palette:

- Used in a variety on all three sculptures
- Paint type: Automotive Paint with protective clear coat or epoxy primer base paint)
- Final palette TBD with fabricators and samples



Pale Pink, Camel, Sienna, and Aluminium (the material)

Examples: In Ground Lighting Considerations (flush with ground, angle capabilities, and preferred with color options for camera obscura)







# THANK YOU!